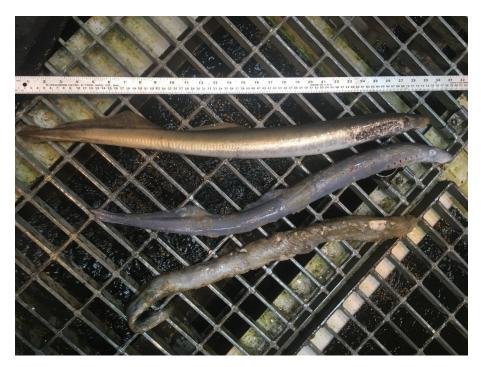

## **MEMORANDUM FOR THE RECORD**

**SUBJECT: 17BON45 MFR -** Pacific Lamprey mortality at Bonneville's Adult Fish Facility (AFF).

On the morning of 10 July, CRITFC researchers contacted Project Fisheries to report three Pacific Lamprey mortalities recovered from the valve 15 trash rack. Two fish were returned to the river after examination, one was kept for analysis.

- A. Species Pacific Lamprey (Entosphenus tridentatus).
- B. Origin Wild
- C. Length Varied.
- D. Marks and tags None.
- E. Marks and Injuries found on carcass None.
- F. Cause and Time of Death Unknown.
- G. Future and Preventative Measures None.

Figure 1.

Sincerely, Project Fisheries